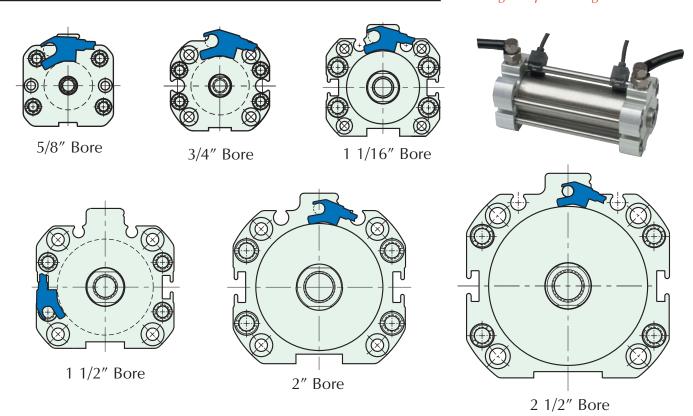

#### **Locating GMR Sensors on Cylinders**

Cylinders ordered with magnetic pistons come with an additional attached rod\* on which the GMR Switch can be attached. The Switch snaps onto the rod and can be slid into the desired location. A set screw is used to lock the GMR Switch in place.

\* Additional rod is not used on 1 1/2" Bore Cyl. GMR Switch can mount directly to any tie rod.