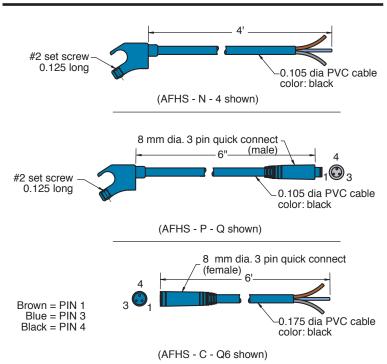

### **Position Sensing Switch**

Clippard offers the solid state circuitry of the GMR Switch to reliably detect the presence of a magnet attached to the piston. Clippard's GMR Switch incorporates an LED to visually show switch actuation. The GMR Switch is offered in sinking (NPN) and sourcing (PNP) and with a variety of cable configurations.